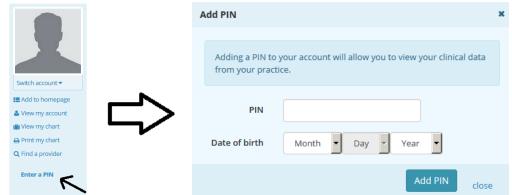

## Enter Your PIN Into an Account That Was Created Without a PIN

- 1. If you created a portal account and did not enter a PIN, you can enter it into your account from the "Home" page of the portal.
- 2. Click on "Enter a PIN", below your Profile Picture, as shown below:

3. Enter your PIN, Date of Birth, and Click "Add PIN". Your account will now be granted access to your medical information.