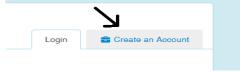

## **Enroll Yourself in the Patient Portal**

- 1. Open a web browser on your computer and go to <a href="https://patientportal.intelichart.com">https://patientportal.intelichart.com</a>
- 2. Click "Create Account" link in the top right of the Login page.